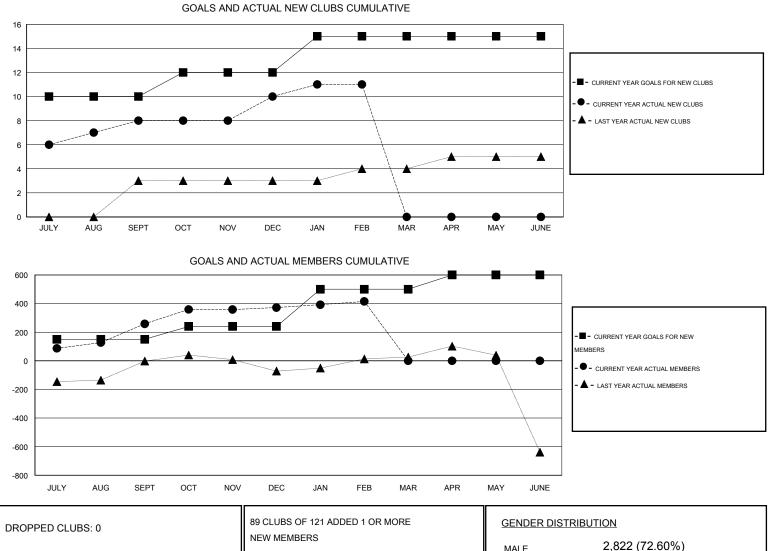

## KAMLESH JAIN GMT:

| LOCATION INDIA |
|----------------|
|----------------|

 $\mathsf{GMT} \; \mathsf{CA} \; \mathbf{6}$ Clubs Members RESULTS FOR 2014-2015 **RESULTS FOR 2014-2015** NEW CLUB NEW CLUBS DROPPED NET NEW MEMBER CHARTER AND DROPPED NET QUARTER QUARTER GOAL CLUBS GAIN/LOSS GOAL NEW MEMBERS MEMBERS GAIN/LOSS ADDED 10 8 0 8 150 343 85 258 JULY/AUG/SEPT JULY/AUG/SEPT 2 2 2 0 90 177 63 114 OCT/NOV/DEC OCT/NOV/DEC 3 0 260 23 43 1 1 66 JAN/FEB/MAR JAN/FEB/MAR 0 0 0 0 100 0 0 0 APR/MAY/JUNE APR/MAY/JUNE

| DROPPED MEMBERS         |        | NEW MEMBERS     | MALE<br>FEMALE      | 2,822 (72.60%)<br>1,065 (27.40%) |       |
|-------------------------|--------|-----------------|---------------------|----------------------------------|-------|
| DECEASED                | 5<br>0 | ASSESSMENT DATA | FAMILY UNIT MEMBERS |                                  | 1,344 |
| CLUB CANCELLED<br>OTHER | 166    |                 | HEAD OF HOUSEHOLD   |                                  | 602   |
| TOTAL                   | 171    |                 | NON-HEAD OF HOUSEHO | LD                               | 742   |